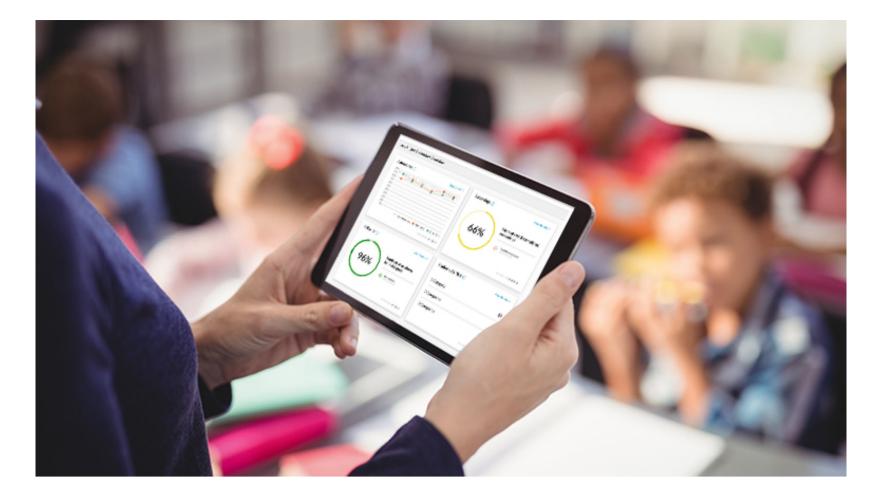

#### Take a peek inside Proliftic

#### Simplified data >

Centralized assessment, behavior, and other data in a single, intuitive platform.

#### Early warning indicators >

Set performance alerts and access a holistic student history to promote problem-solving.

#### Intervention management >

Quickly access a bank of all interventions used across your district.

### Progress monitoring >

Visualize student growth and intervention effectiveness with customizable graphs.